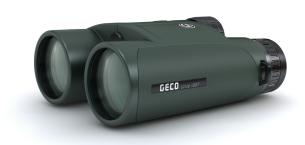

## GECO Rangefinder 10x50 Green

Item no:2414261Lens diameter:50 mmMagnification:10xColor:Green

Material: Magnesium

Rangefinder:

Auto switch off:

Power source: interchangable (CR2)

Field of view: 160 m

Weight: 1000 g

Length: 160 mm

Exit pupil: 5,00 mm

Measuring range: 10-1600 m

Transmission rate: 90

## **DESCRIPTION**

GECO binoculars offer the perfect entry point into the world of high-end observation optics at unbeatable value for money. The slim and ergonomic design is combined with high-quality materials. The entire housing is made of magnesium. They deliver a large field of view, sharp edge definition, high transmission values and a great short focus thanks to ED glass, multilayer coating and an adjusted optic calculation. These models stand out from their competitors due to their robustness, light weight and optical performance.