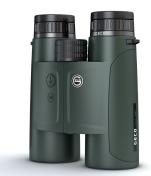

## GECO Rangefinder 10x50 Green

Item no:2414261Lens diameter:50 mmMagnification:10xColor:Green

Material: Magnesium

Rangefinder:

Auto switch off:

Power source: interchangable (CR2)

Field of view: 160 m

Weight: 1000 g

Length: 160 mm

Exit pupil: 5,00 mm

Measuring range: 10-1600 m

Transmission rate: 90

## **DESCRIPTION**

GECO binoculars offer the perfect entry point into the world of high-end observation optics at unbeatable value for money. The slim and ergonomic design is combined with high-quality materials. The entire housing is made of magnesium. They deliver a large field of view, sharp edge definition, high transmission values and a great short focus thanks to ED glass, multilayer coating and an adjusted optic calculation. These models stand out from their competitors due to their robustness, light weight and optical performance.