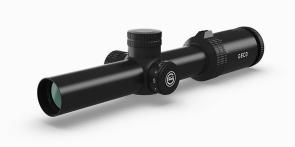

## GECO 1-5x24i

Item no:2406476Lens diameter:24 mmMagnification:1-5xColor:Black

Material: Magnesium

Auto switch off:

Power source: interchangable

(CR2023)

Field of view: **37,0-6,0 m** 

Weight: **550 g**Length: **260 mm** 

Reticle illuminated:

Transmission rate: 90

Center tube diameter: 30 mm

Pupilary distance: 90 mm

Reticle type: 4i

Focal plane: 2nd focal plane